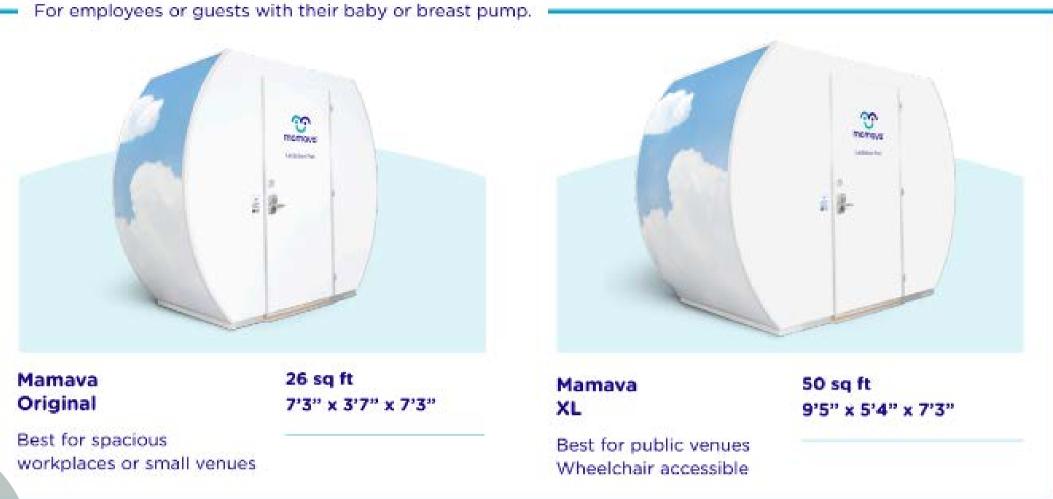

Mamava Solo Base 16 sq ft 4' x 4' x 7'4"

Best for pumping in workplaces

Mini

Best for furnishing lactation rooms

6' x 3'9" x 5'9"