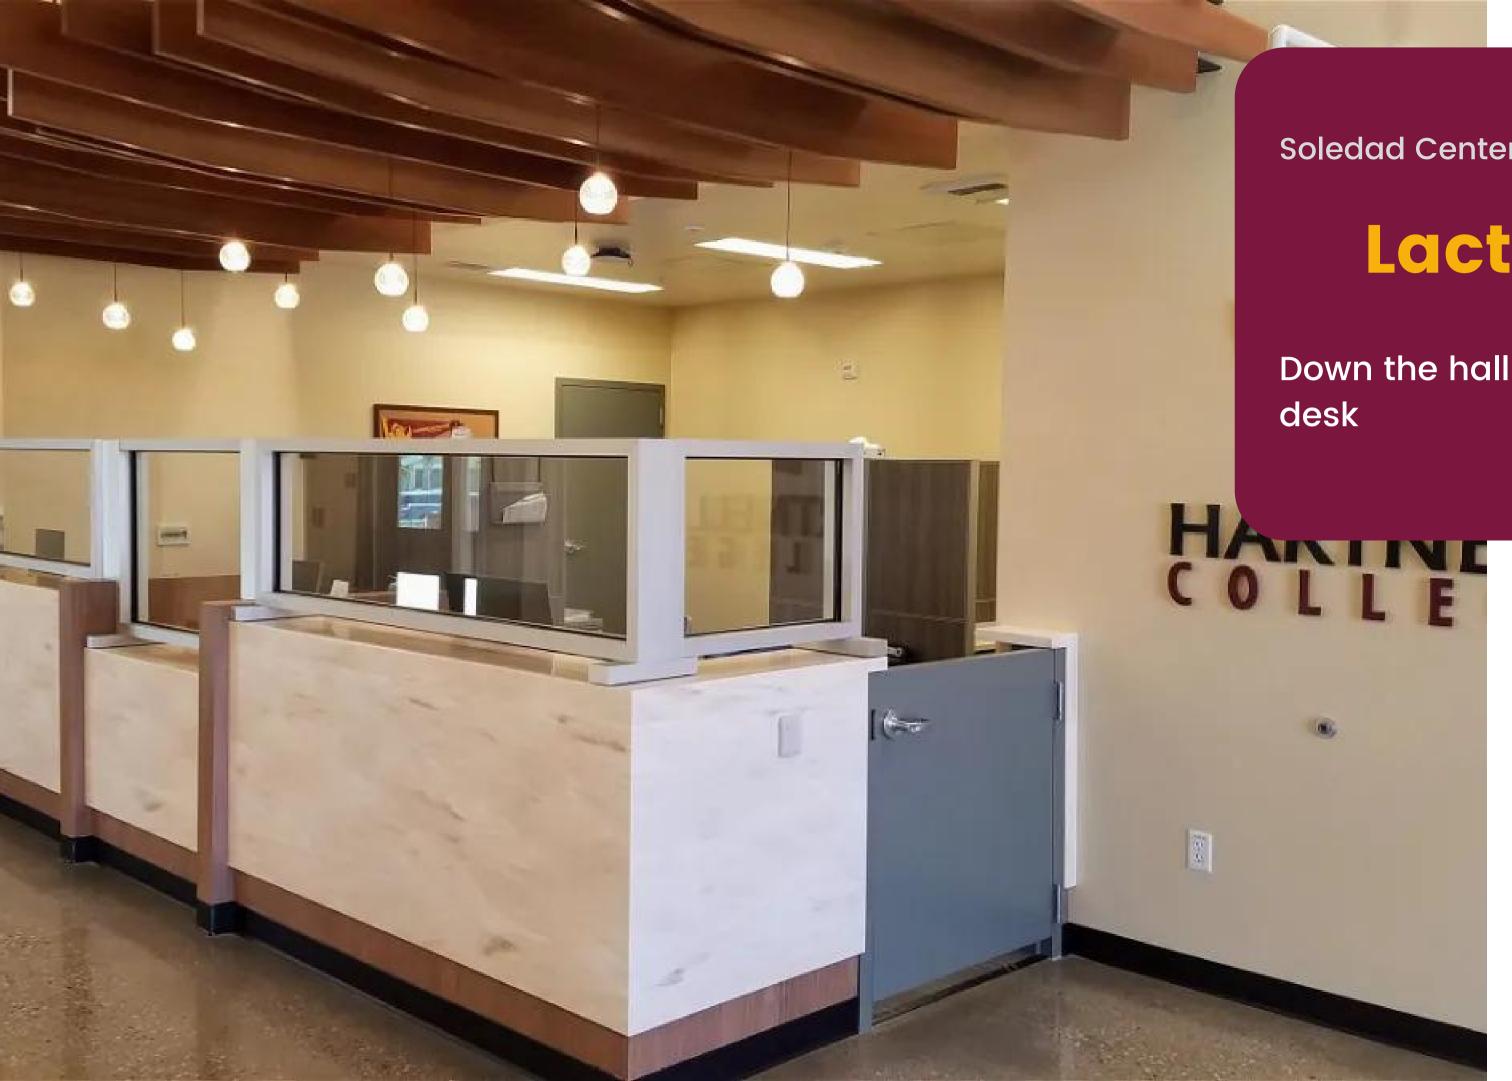

|             |         |
| Shipping & handling to CA per Original        | \$1,800     |         |
| Shipping & handling to CA per XL              | \$2,700     |         |
| Shipping & handling to CA per Solo            | \$1,000     |         |
| Installation (optional)                       | Original/XL | \$2,500 |
|                                               | Solo        | \$2,000 |
| Installation with seismic brackets (optional) | Original/XL | \$3,000 |





Main Campus, Library

### Lactation Pod

### First floor of Library, beneath staircase facing the Student Center







Castroville Center

### Lactation Pod

Student Server Castreville Totsring Services Total 2 2 2 Attp://when-Speed net/\_sforg k We want to hear free YOU

• Main lobby (Entrance)





Soledad Center

### Lactation Pod

### Down the hall from the reception







#### Lactation and Wellness Room

#### Please read before entering:

Open access Lactation and Wellness Room #232 is prioritized for mothers. You may also use it to meditate, pray, relax, downshift, etc. Quiet use only. If the Do Not Disturb Sign is showing, please do not enter and wait. You may not eat in this room.

No reservation required. For your safety we ask that you please check in with security or front desk staff before using the room.

A refrigerator is available in the Kitchen Pantry in the lobby area of this second floor.

# **Clear Signage** Better System