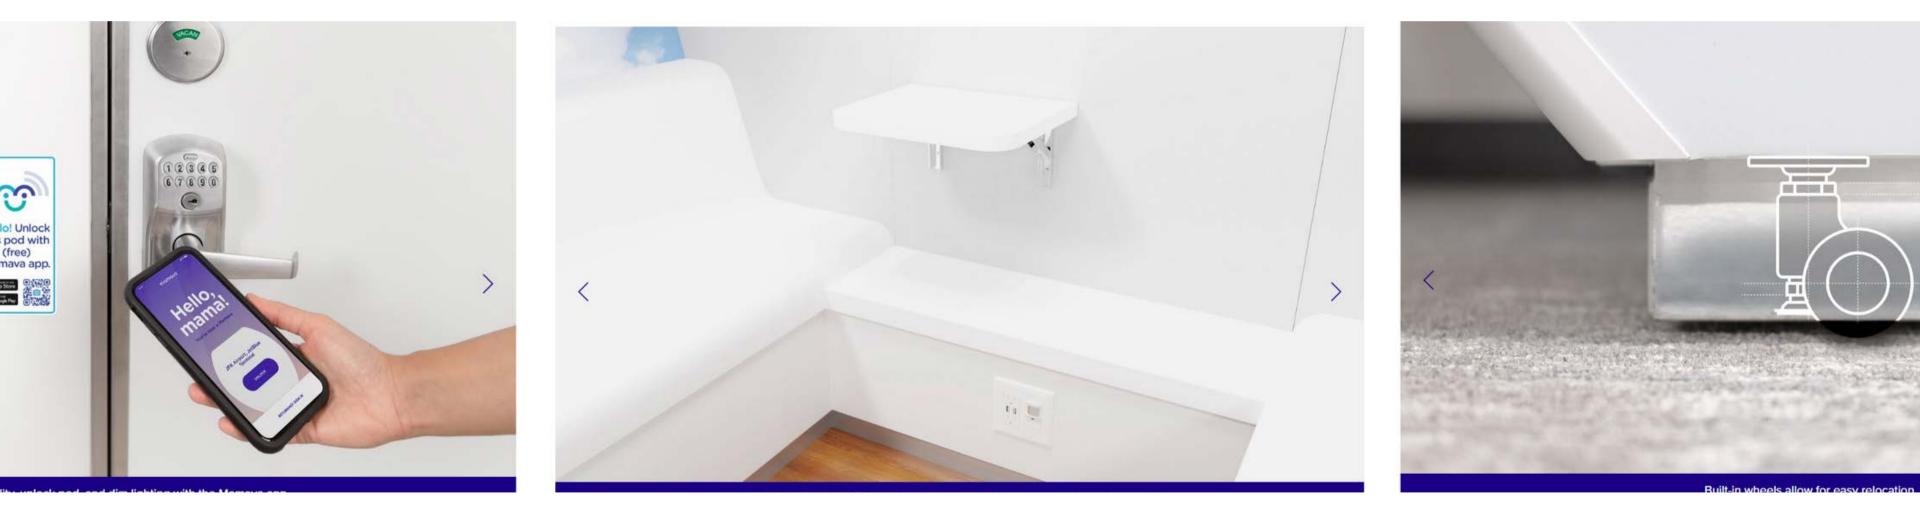

## Mamava Pod

#### Original

#### App operated

### Bench, desk for pump, and usb + outlet

#### Wheel Casters for easy movement