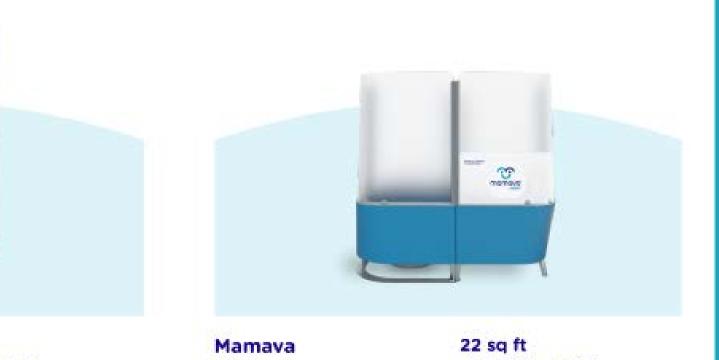

Mamava Solo Base 16 sq ft 4' x 4' x 7'4"

Best for pumping in workplaces

Mini

Best for furnishing lactation rooms

6' x 3'9" x 5'9"