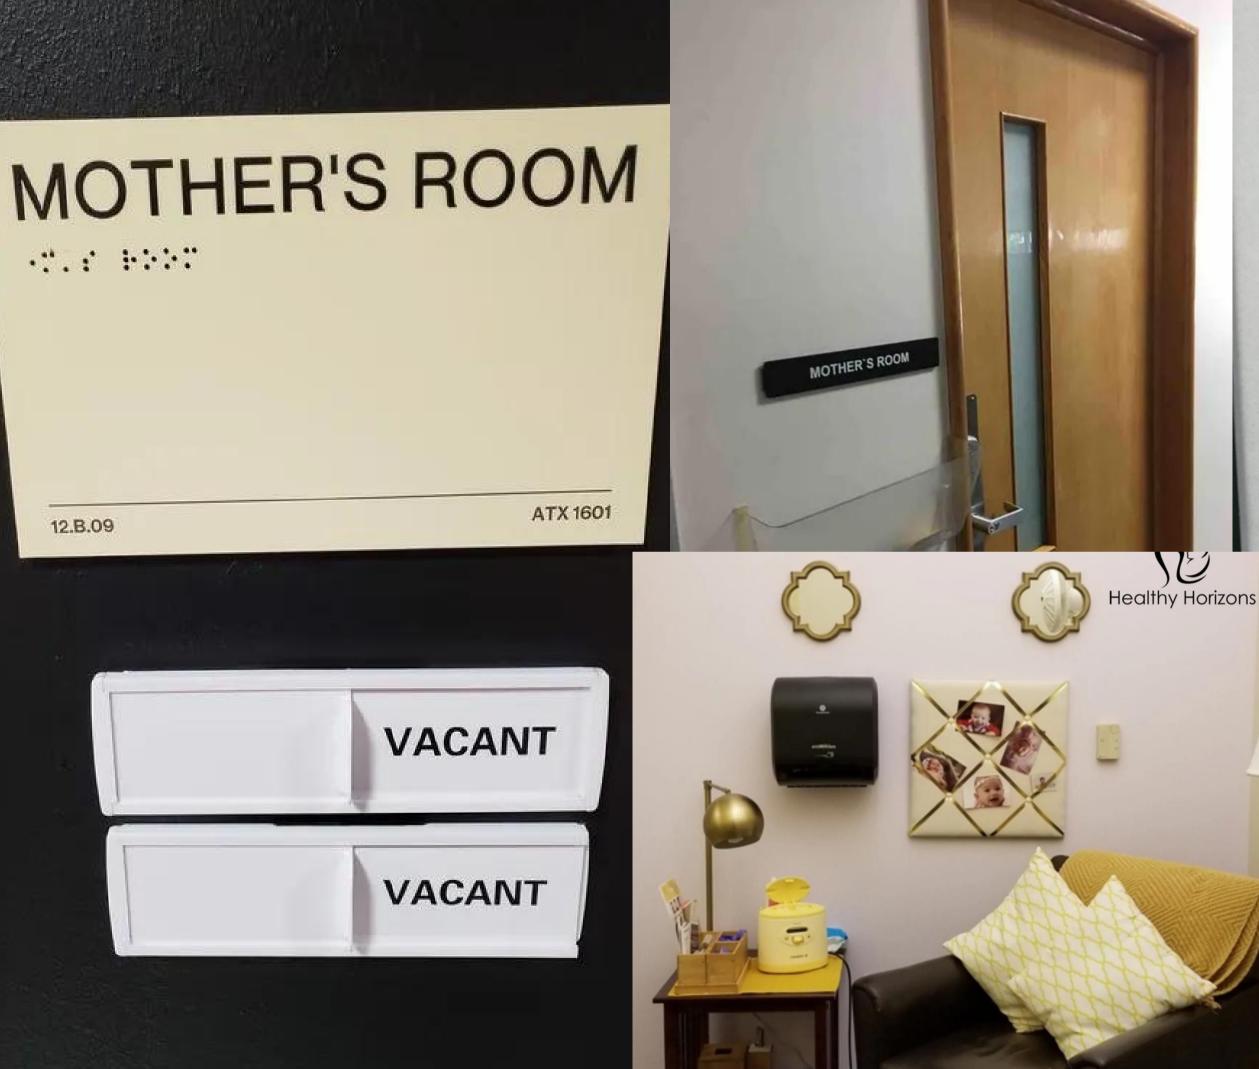

per Original        | \$1,800     |         |
| Shipping & handling to CA per XL              | \$2,700     |         |
| Shipping & handling to CA per Solo            | \$1,000     |         |
| Installation (optional)                       | Original/XL | \$2,500 |
|                                               | Solo        | \$2,000 |
| Installation with seismic brackets (optional) | Original/XL | \$3,000 |





Main Campus, Library

### Lactation Pod

### First floor of Library, beneath staircase facing the Student Center







Castroville Center

### Lactation Pod

Student Server Castreville Totsring Services Total 2 2 2 Attp://when-Speed net/\_sforg k We want to hear free YOU

• Main lobby (Entrance)





Soledad Center

### Lactation Pod

### Down the hall from the reception







#### Lactation and Wellness Room

#### Please read before entering:

Open access Lactation and Wellness Room #232 is prioritized for mothers. You may also use it to meditate, pray, relax, downshift, etc. Quiet use only. If the Do Not Disturb Sign is showing, please do not enter and wait. You may not eat in this room.

No reservation required. For your safety we ask that you please check in with security or front desk staff before using the room.

A refrigerator is available in the Kitchen Pantry in the lobby area of this second floor.

# **Clear Signage** Better System